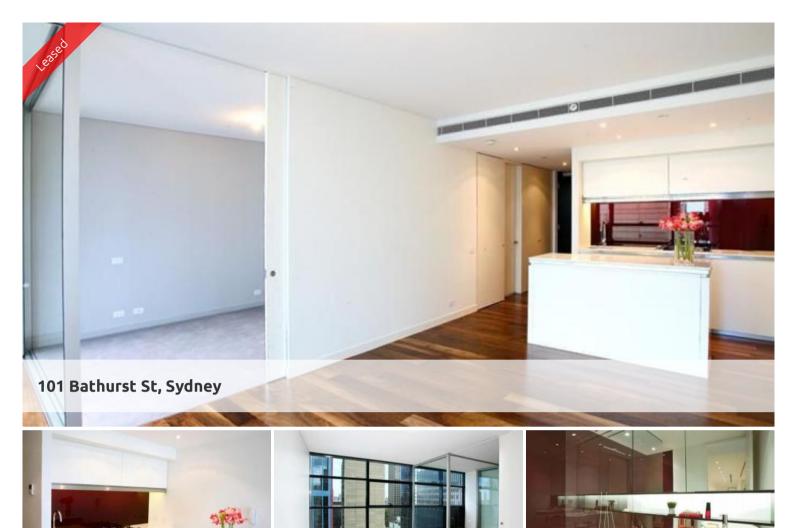

The apartment features

a residential village in the sky.

- Tile flooring throughout except for bedroom

East Facing Delight - spacious and bright

- Roughly 67sqm with built in robe
- Modern kitchen & bathroom facilities
- Internal laundry/parking available at additional \$70pw
- Internal loggia
- Ducted air conditioning
- Full access to Club Lumiere and building facilities

Facilities include access to spectacular indoor/outdoor 50 & 20 meter pool, sauna, spa, gym, function room & 2 cinemas.

Located in the heart of Sydney's iconic Town Hall precinct, Lumiere at Regent Place is