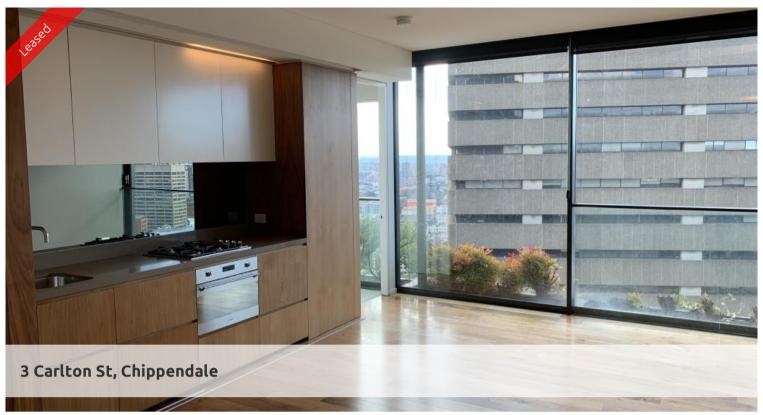

## MODERN ONE BEDROOM IN CENTRAL PARK

Please meet at our office at 5 Carlton St, Chippendale a few minutes before to register and inspect.

One Central Park is inner city living at its best!

Enjoy the convenience of shopping, entertainment, dining and transport right at your doorstep. Built around a beautiful park and draped in a living vertical garden, One Central Park is the perfect combination of luxury meeting nature.

Rich in amenities, this Central Park features:

- New luxury apartments with stainless steel appliances
- Timber floor
- Security building with 24 hour concierge
- Fitness centre with pool, gymnasium & spa
- 6 star green rated development
- 5 level shopping centre with Woolworths
- City, district or park views from all apartments
- Fridge and washer/dryer included
- More than 30,000sqm of surrounding park and public space.