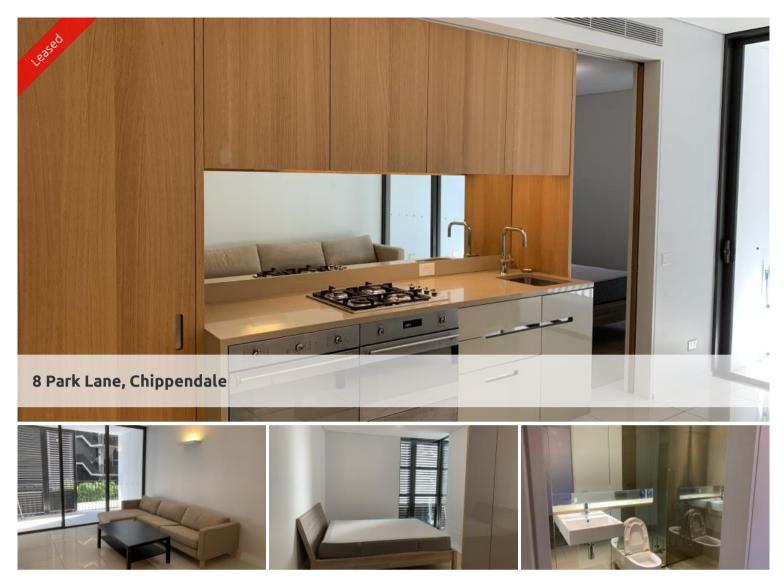

Rich in amenities, this Central Park development features:

- Luxury apartments with stainless steel appliances
- Security building with 24 hour concierge
- Fitness centre with pool, gymnasium & spa
- Bonus of a rooftop BBQ area & spa
- 6 star green rated development
- 5 level shopping centre with Woolworths
- City, district or park views from all apartments
- All apartments will have a storage cage in the basement