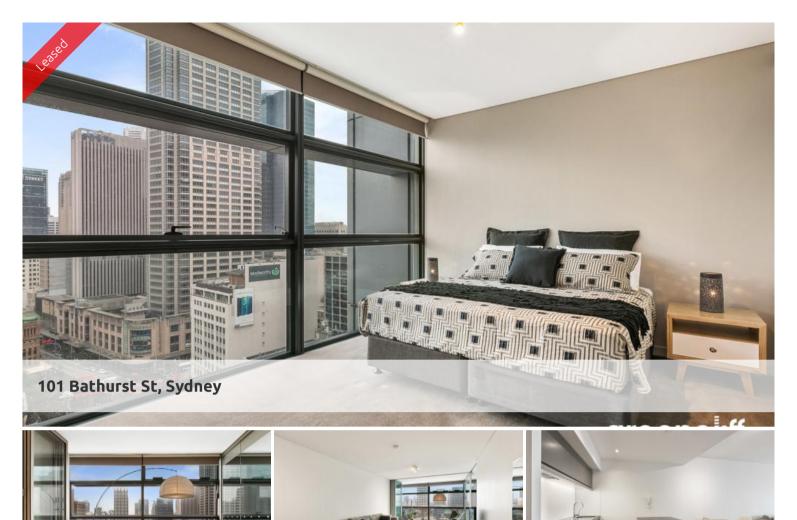

Extraordinary Lumiere Residences, Sydney's mid-town becomes a vibrant living quarter through creation of Regent Place, Australia's first vertical village. The 56- level residential tower with 456 light-filled homes is an extraordinary reinvention of high-rise living.

Features of this wonderful apartment include:

- Spacious combined lounge and dining area, enjoy views Townhall and beyond
- Open plan kitchen with European gas cooking, Stone benchtop and drawer dishwasher
- 2 double sized bedrooms, both with built-in wardrobes with main featuring ensuite with bath tub.
- Separate study area/extra internal storage space
- Ducted air conditioning throughout
- Secure parking space
- Timber decking loggia overlooking Town Hall and the QVB
- Internal laundry with dryer