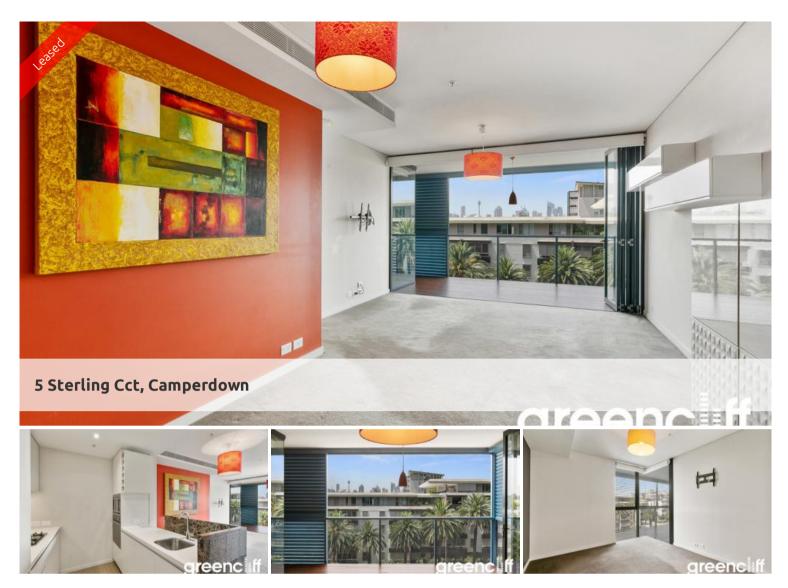

## Stunning apartment one bedroom apartment in TRIO Building

Beautifully presented apartment located on level 6 with lovely City views. The apartment is bright and sunny with a huge out door terrace that is perfect for entertaining or relaxing.

- Stylish kitchen with gas cooking, stainless steel appliances and dishwasher.
- Large open plan living and dining area with City Views.
- Outdoor terrace with bi-fold sliding doors, shutters and beautiful City views.
- Good size bedroom with built in wardrobes.
- Modern bathroom with rain shower and bath tub.
- Security building with lift, undercover car space
- No pets permitted