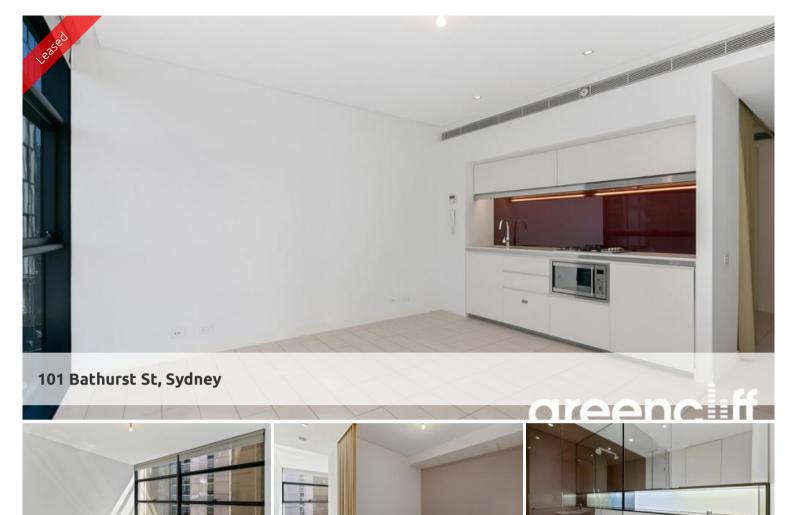

## Unfurnished Suite - Lumiere Residences

Modern unfurnished suite on level 17 of the Lumiere Residence.

This apartment is larger than a conventional studio and intelligently designed with completely separate bedroom and ensuite.

This apartment features:

- Unfurnished
- Floor to ceiling glass windows
- Large combined lounge and dining area
- Separate bedroom
- Modern and chic bathroom
- Internal laundry

Facilities include access to spectacular indoor/outdoor 50 & 20 metre pool, sauna, spa, gym, function room & 2 cinemas.

\* Photos are indicatives only

**1** 1 1

areenc f

Price LEVEL 17 | \$650 PW | DEPOSIT TAKEN

Property Rental

Property 6321