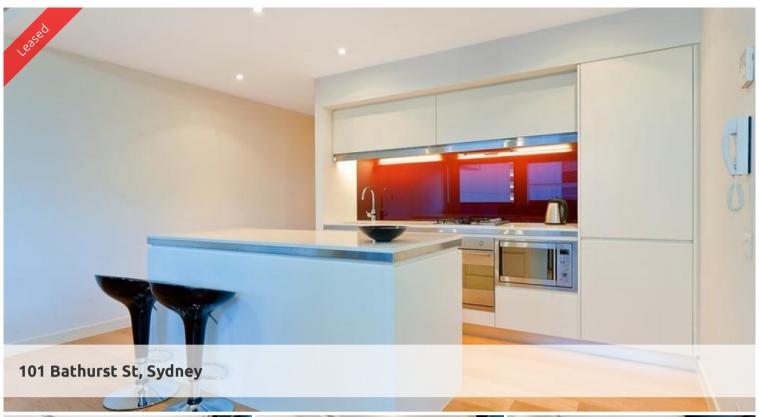

## Fabulous 2 bedroom available at Lumiere

This well maintained unfurnished two bedroom plus study nook apartment aims to please.

Features of this wonderful apartment include:

- Spacious open plan kitchen/lounge room
- Modern kitchen with gas cooking and stainless steel appliances
- 2 double sized bedrooms both with built-ins, main with ensuite
- Separate study room/extra internal storage space
- Ducted air conditioning throughout