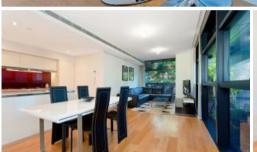

## Fabulous 2 bedroom available at Lumiere

This well maintained unfurnished two bedroom plus study nook apartment aims to please.

Features of this wonderful apartment include:

- Spacious open plan kitchen/lounge room
- Modern kitchen with gas cooking and stainless steel appliances
- 2 double sized bedrooms both with built-ins, main with ensuite
- Separate study room/extra internal storage space
- Ducted air conditioning throughout