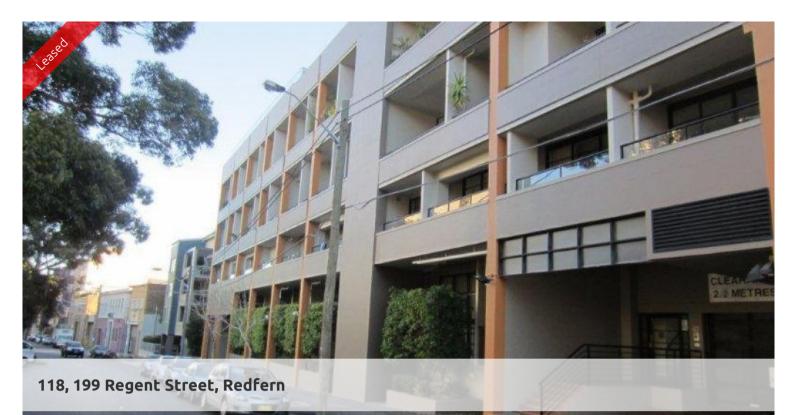

## SPACIOUS ONE BEDROOM APARTMENT

Situated on the first floor of a well maintained security building is this one bedroom apartment. Features include:

- Spacious combined lounge and dining area
- Open plan kitchen with refrigerator and dishwasher
- Large open bedroom featuring built in wardrobe
- First floor position with leafy outlook
- Modern bathroom, well presented throughout

Ideally located moments from shops, cafes, buses and trains.

Accessible from Regent Street.

The above information provided has been furnished to us by the vendor/s. We have not verified whether or not that information is accurate and do not have any belief in one way or the other in its accuracy. We do not accept any responsibility to any person for its accuracy and do no more than pass it on. All interested parties should make and rely upon their own inquiries in order to determine whether or not this information is in fact accurate.