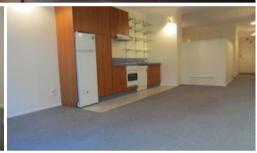

## SPACIOUS ONE BEDROOM APARTMENT

Situated on the first floor of a well maintained security building is this one bedroom apartment. Features include:

- Spacious combined lounge and dining area
- Open plan kitchen with refrigerator and dishwasher
- Large open bedroom featuring built in wardrobe
- First floor position with leafy outlook
- Modern bathroom, well presented throughout