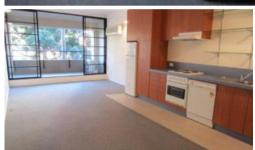

## SPACIOUS ONE BEDROOM APARTMENT

Situated on the first floor of a well maintained security building is this one bedroom apartment. Features include:

- Spacious combined lounge and dining area
- Open plan kitchen with refrigerator and dishwasher
- Large open bedroom featuring built in wardrobe
- First floor position with leafy outlook
- Modern bathroom, well presented throughout