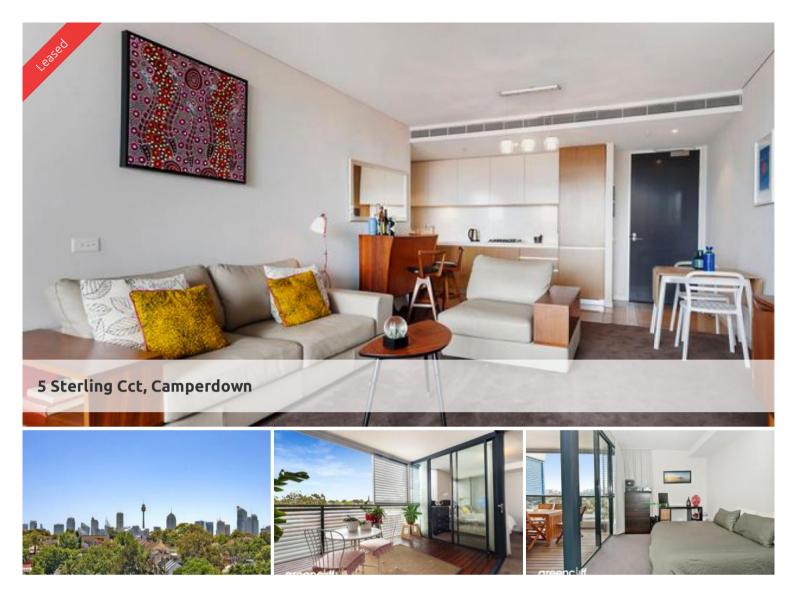

## SUNNY CITY FACING ONE BED WITH STUDY NOOK IN TRIO

Superb East facing one bedroom apartment perfectly positioned on the 9th floor of the North building in the sought after "Trio" City Quarter complex.

The apartment features:

- Spacious living area boasting tranquil city facing outlook
- Ultra modern kitchen with gas cook top, dishwasher and microwave
- Private loggia with timber decking, ideal for alfresco entertaining
- Large bedroom with built-in wardrobe, light and airy throughout
- internal laundry
- Study area with storage shelf
- Private bathroom with free standing shower and bath tub.
- Undercover security carspace and storage cage
- Ducted air conditioning

Being in The City Quarter Complex you will be able to enjoy the free, unlimited access to your choice of a 50 metre outdoor or 25m indoor pool and two gymnasiums. The complex also has 24 hour security, a Japanese restaurant & cafes. Only a 10 minute bus ride to the city or an easy stroll to Tramsheds, Jubilee park, Glebe, RPA hospital, Sydney University, Broadway, Leichhardt and Newtown which are just around the corner. During Covid, availabilities of these facilities are managed by building management and as such please adhere to their instructions.