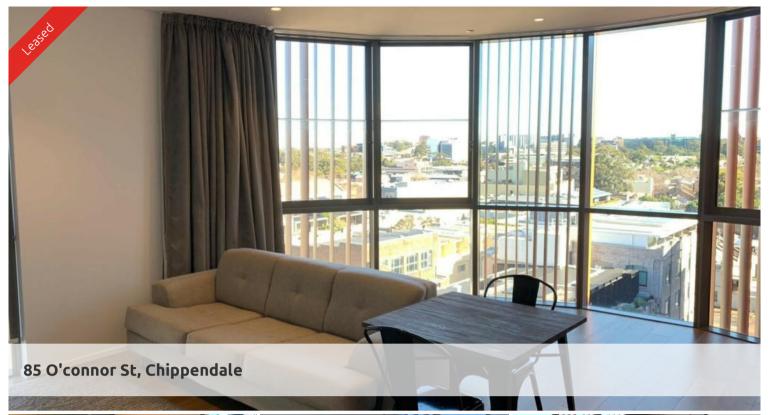

## MODERN & UNFURNISHED ONE BEDROOM IN CENTRAL PARK

Please meet at our office on 5 Carlton Street, Chippendale a few minutes before to register and inspect

The final building of Central Park is now complete offering all residents a unique lifestyle surrounded by parks and gardens with a large shopping complex, movie theartre and sitting right next to Spice Alley and Kensington Street. You have everything at your door and only moments from Sydney CBD. Wonderland is a beautiful building full of character and style the apartments are sleek, modern are generous in size.

- \* Large open plan living, dining, kitchen and study area.
- \* Good size balcony
- \* Sleek kitchen with gas cooking and integrated dishwasher.
- \* Good size study nook.
- \* Large terrace perfect for entertaining and relaxing.