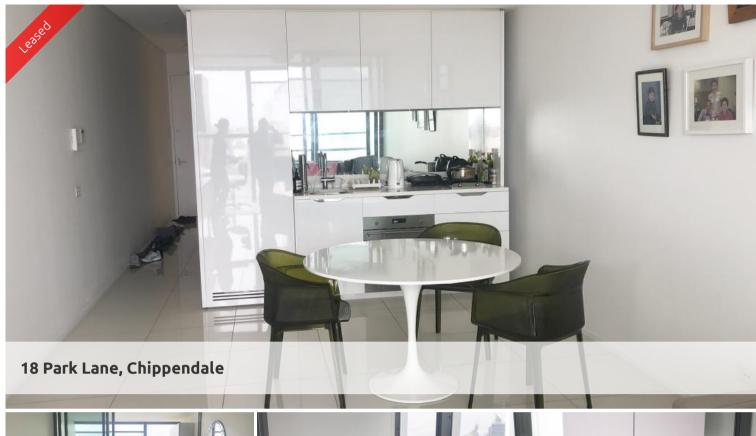

### Furnished APARTMENT!

The Mark is the future of vibrant inner city living and a shining example of all that advanced technologies and bold imaginations can contribute to modern and sustainable living"

Located at Central Park Chippendale, The Mark has direct access to a fully equipped gymnasium, an elevated outdoor pool and on your doorstep is an expansive tree lined park named Chippendale Green. Fashionable retail outlets, a Woolworths supermarket and various cafes and eateries such as Din Tai Fung available to your heart's content.

- Ducted air conditioning
- Loggia for indoor/outdoor living
- Fridge and washer/dryer included
- European kitchen appliances/stone bench tops
- The latest bathroom fittings and design
- Well furnished through out
- Security intercom system