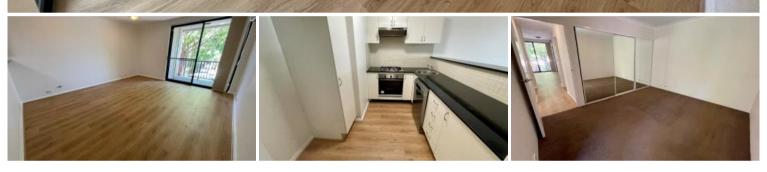

- The apartment consists of:
- Spacious combined lounge & dining room
- Air Condition
- Brand new timber flooring throughout (carpeted bedrooms)
- Built in Robes
- Separate kitchen with dishwasher and oven
- Well maintained bathroom with bathtub
- Separate internal laundry (dryer included)
- Two balconies facing East and West
- Secured parking under the building