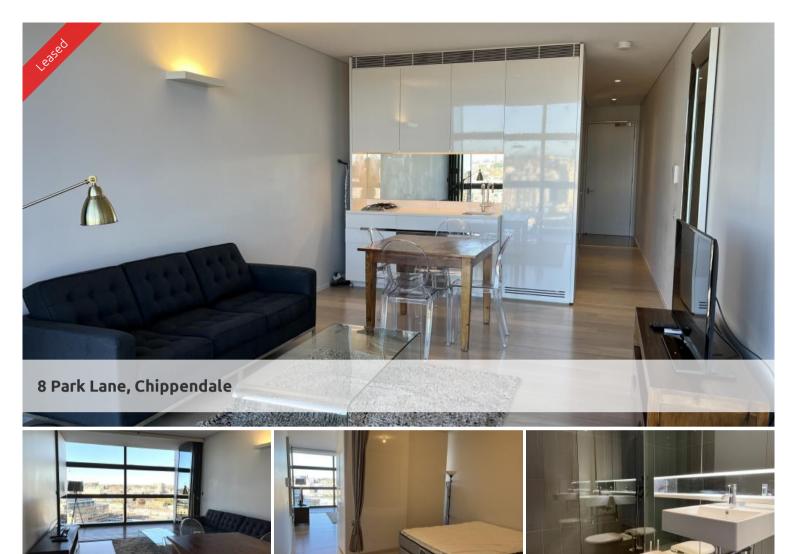

## MODERN & FURNISHED ONE BEDROOM SUITE IN CENTRAL PARK Please meet at our office at 5 Carlton St, Chippendale a few minutes before to register and inspect.

Greencliff - Official On-Site Rental Management Team for Central Park!

Rich in amenities, this Central Park development features:

- Luxury apartments with stainless steel appliances
- Security building with 24 hour concierge
- Fitness centre with pool, gymnasium & spa
- Bonus of a rooftop BBQ area & spa
- 6 star green rated development
- 5 level shopping centre with Woolworths
- City, district or park views from all apartments
- All apartments will have a storage cage in the basement

📙 1 🔊 1

Price Level 17 | DEPOSIT TAKEN -INSPECTION CANCELED Property<sub>Rental</sub>

Type Property 1D