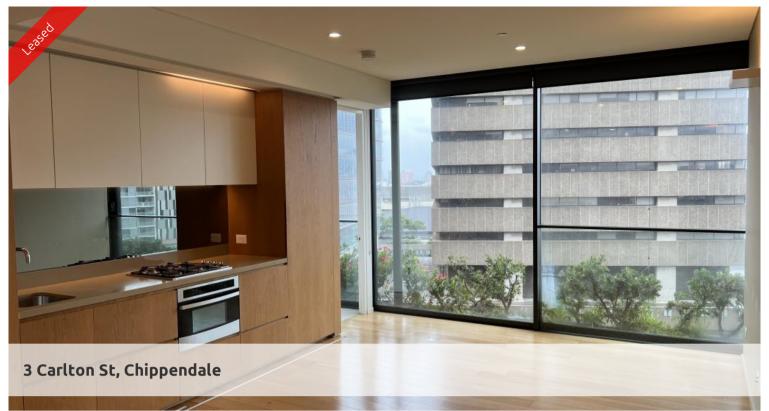

## MODERN ONE BEDROOM IN CENTRAL PARK

Please meet at our office at 5 Carlton St, Chippendale a few minutes before to register and inspect.

One Central Park is inner city living at its best!

Enjoy the convenience of shopping, entertainment, dining and transport right at your doorstep. Built around a beautiful park and draped in a living vertical garden, One Central Park is the perfect combination of luxury meeting nature.

Rich in amenities, this Central Park features:

- New luxury apartments with stainless steel appliances
- Timber floor
- Security building with 24 hour concierge
- Fitness centre with pool, gymnasium & spa
- 6 star green rated development
- 5 level shopping centre with Woolworths
- City, district or park views from all apartments
- Fridge and washer/dryer included
- More than 30,000sqm of surrounding park and public space.