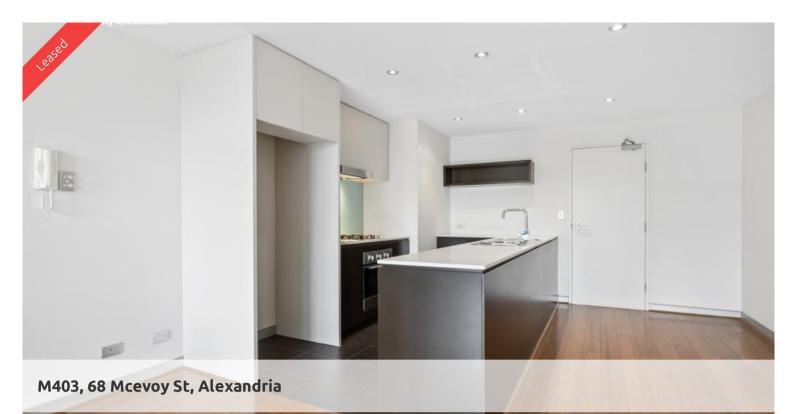

## Amazing dual-level apartment within trendy inner-city locale

This sundrenched apartment is ideally set on the 4th level of a security complex. Dual leveled and showcase a generously sized two-bedroom design with city skyline views, sleeping zones upstairs and living zones downstairs leading to a fabulous sundrenched balcony.

An ultra-central address, with just steps to Green Square Station and buses at the door. Choice of cafes and restaurants a short stroll away and much much more

- Open plan interiors boasting effortless indoor to outdoor living
- Stylish kitchen featuring a gas cooktop, dishwasher, breakfast bar
- Bedrooms with mirrored built-ins and own balconies, master with ensuite
- Modern bathroom with combined tub/shower, internal laundry
- Intercom, lift access, plus a basement car space
- No air-conditioning in the apartment