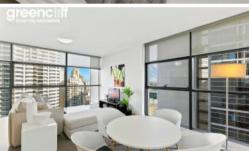

## FURNISHED 1BED INNER CITY WITH ADDED INCLUSION OF UTILITIES

Spacious one bedroom furnished executive apartment at Lumiere Residences

Furnished one bedroom apartment, south west facing located on level 28 of the Lumiere Residence building.

Apartment features timber floors throughout with carpet in the bedroom, state of the art modern kitchen facilities with dishwasher, grand bathroom, floor to ceiling glass windows, internal laundry with dryer.