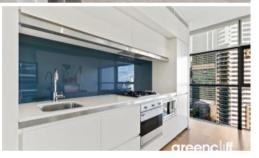

Apartment features timber floors throughout with carpet in the bedroom, state of the art modern kitchen facilities with dishwasher, grand bathroom, floor to ceiling glass windows, internal laundry with dryer.