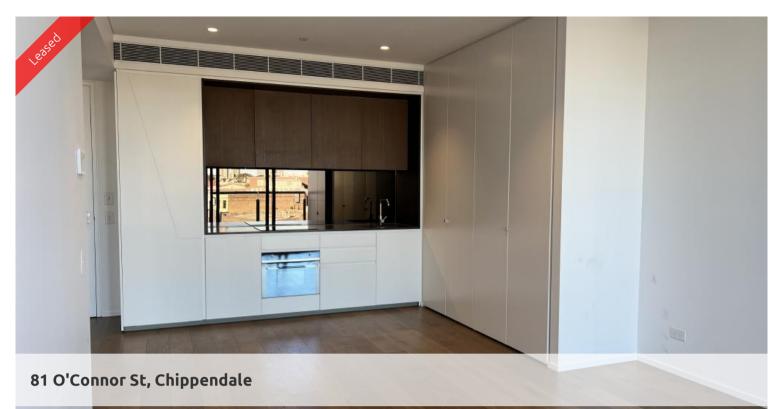

## MODERN ONE BEDROOM IN CENTRAL PARK

Please meet at our office on 5 Carlton Street, Chippendale a few minutes before to register and inspect

The final building of Central Park is now complete offering all residents a unique lifestyle surrounded by parks and gardens with a large shopping complex, movie theartre and sitting right next to Spice Alley and Kensington Street. You have everything at your door and only moments from Sydney CBD. Wonderland is a beautiful building full of character and style the apartments are sleek, modern are generous in size.

- \* Large open plan living, dining, kitchen and study area.
- \* Good size balcony
- \* Sleek kitchen with gas cooking and integrated dishwasher.
- \* Good size study nook.
- \* Large terrace perfect for entertaining and relaxing.