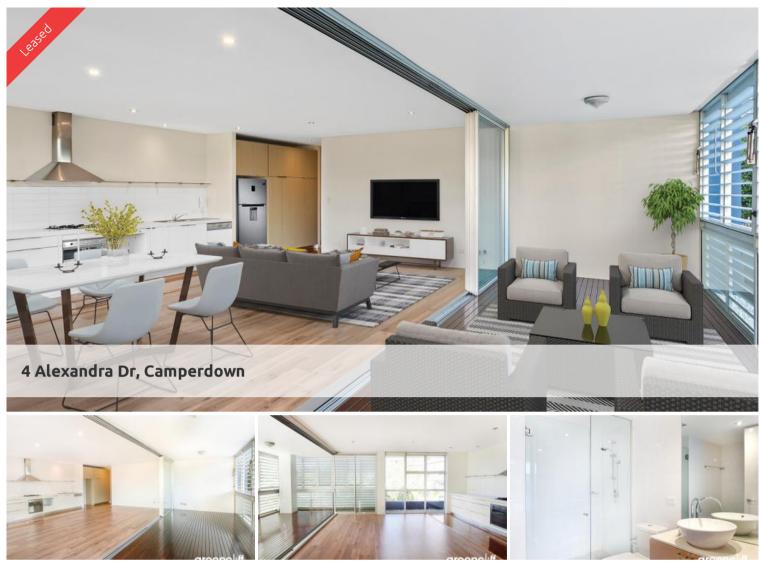

## "AQUILON" NORTH FACING TWO BEDROOM APARTMENT WITH PARKING

Perfectly positioned within sought after "Aquilon" is this lovely north facing two bedroom apartment. Features include:

- Ultra modern open plan kitchen, spacious living area
- Spacious timber decked loggia, ideal for alfresco dining
- Generous bedrooms, both with built-in wardrobes
- Two sleek bathrooms, en-suite off master bedroom
- Light and airy throughout, internal laundry facilities
- Security building with lift and security car space