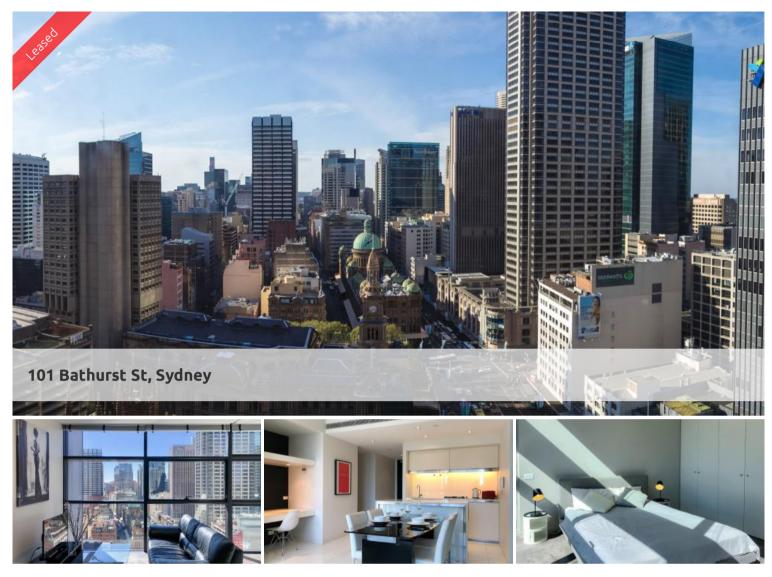

## Lumiere Residence - Executive Furnished 1 Bedroom

Fully furnished, North facing with stunning views — the very epitome of luxury and convenience.

An opportunity to secure a highly coveted and rarely available north facing apartment in the luxurious Lumiere Residence.

This level 32 one bedroom fully furnished apartment is in excellent condition.

The residence enjoys an uninterrupted view of the Sydney CBD.

The apartment features:

- Roughly 65sqm, with study nook and large storage room
- Tiled flooring throughout, carpeted in the bedroom with built-in robe
- Bathroom facilities with internal laundry

- Modern kitchen with bar fridge, drawer dishwasher, gas cooking top, and convection microwave / oven

- Ducted air-conditioning
- 24hrs concierge and security

- Full access to Club Lumiere facilities including a spectacular indoor to outdoor 50 metre swimming pool, sauna, spa, steam room, gym separate weights and cardio room, function room and 2 cinemas.