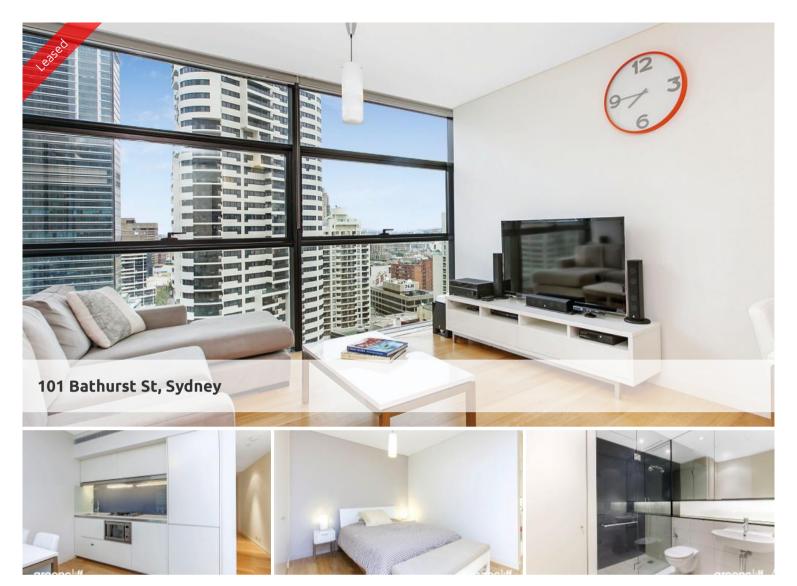

## DELIGHTFUL SUITE IN HEART OF THE CBD

Unfurnished Apartment located on level 29 of the sought after Lumiere Residences.

The apartment features:

- Roughly 53 sqm of living space
- Generous size built in robe
- Modern kitchen & bathroom facilities
- Internal laundry with washer & dryer
- Ducted air conditioning
- Full access to Club Lumiere and building facilities

Facilities include access to spectacular indoor/outdoor 50 & 20 metre pool, sauna, spa, gym, function room & 2 cinemas.

\*Photographs used may be indicative.

The above information provided has been furnished to us by the vendor/s. We have not verified whether or not that information is accurate and do not have any belief in one way or the other in its accuracy. We do not accept any responsibility to any person for its accuracy and do no more than pass it on. All interested parties should make and rely upon their own inquiries in order to determine whether or not this information is in fact accurate.