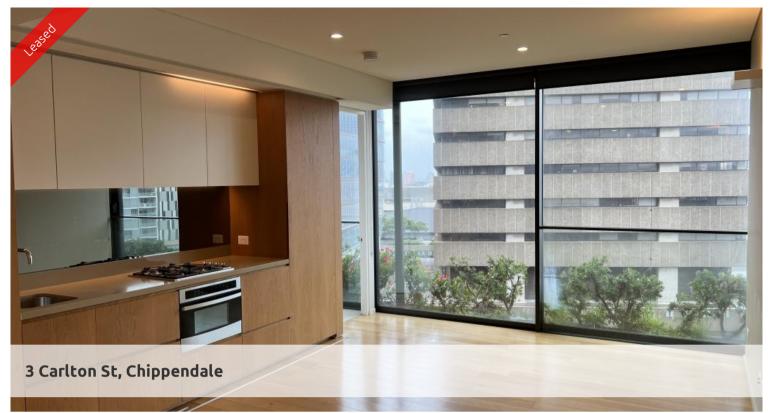

## MODERN ONE BEDROOM IN CENTRAL PARK

Please meet at our office at 5 Carlton St, Chippendale a few minutes before to register and inspect.

One Central Park is inner city living at its best!

Enjoy the convenience of shopping, entertainment, dining and transport right at your doorstep. Built around a beautiful park and draped in a living vertical garden, One Central Park is the perfect combination of luxury meeting nature.

Rich in amenities, this Central Park features:

- New luxury apartments with stainless steel appliances
- Timber floor
- Security building with 24 hour concierge
- Fitness centre with pool, gymnasium & spa
- 6 star green rated development
- 5 level shopping centre with Woolworths
- City, district or park views from all apartments
- Fridge and washer/dryer included
- More than 30,000sqm of surrounding park and public space.