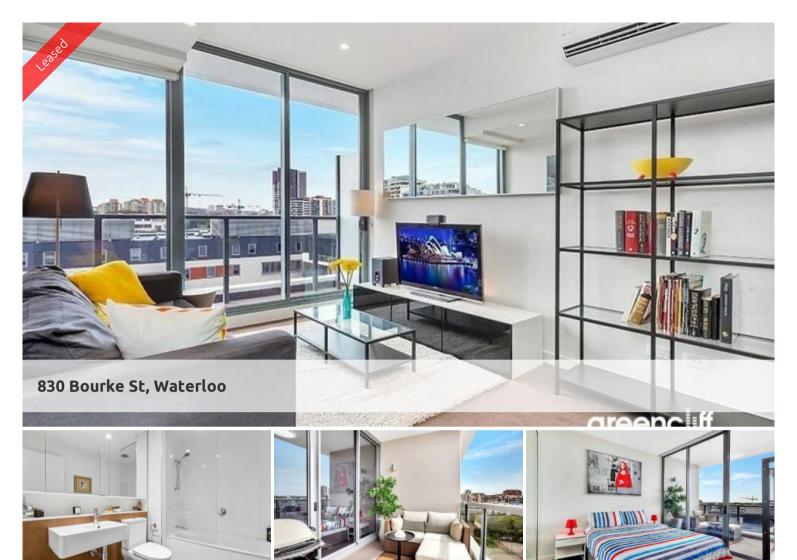

## RESORT STYLE 1BED APARTMENT WITH TRANQUIL OUTLOOK

Conveniently located in the heart of Waterloo is this well proportioned one bedroom apartment with a short stroll to a collection of shopping, entertainment, dining, bars and schools.

Rich in amenities, the Divercity building features:

- High floor to glass ceiling flooded with natural light, open plan living
- Spacious interiors flowing onto a undercover balcony with landscape views
- Well appointed bedroom with access to the balcony and built-in wardrobes
- Luxury modern kitchen with stainless steel appliances, gas cooking and dishdrawer
- Well appointed bathroom, internal laundry
- Intercom, Air conditioning, Luxurious Bathroom. lift access
- Storage cage and lift access
- Resort Style Pool, Gym, Rooftop Cinema and BBQ area
- Positioned within footsteps of shops and eateries, a stroll to Danks Street dining, East Village shopping and Green Square Station.
- M20 Express Bus to CBD