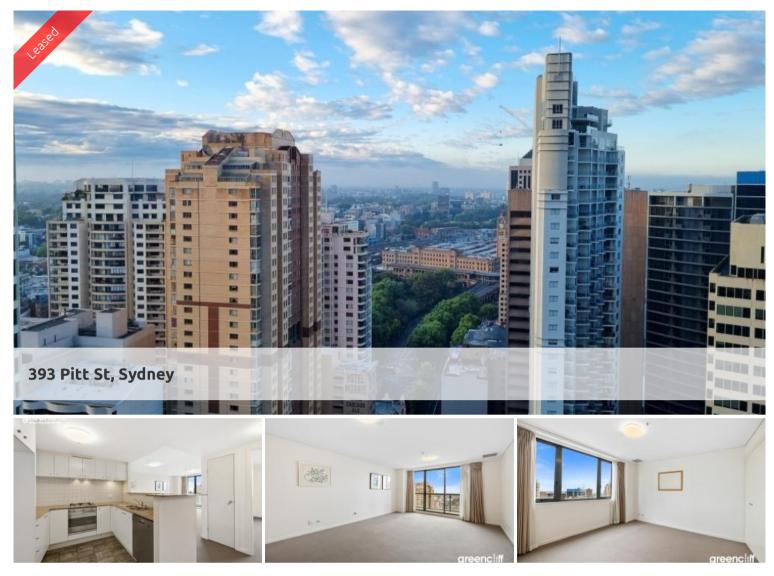

## Generously sized pad in the heart of the city with views to Botany Bay

This generously sized one bedroom plus study located high on level 47 within the prestigious Hordern Towers. Well positioned above World Square Shopping Centre, transport, eateries and shops - everything you desire is at your doorsteps.

Features:

- Generous sized bedroom with double built-in wardrobes
- Bonus of a study room for home office set up or a guest bedroom
- Lovely balcony with expansive views across the city and beyond
- Kitchen with gas cooking, dishwasher and natural stone bench tops
- Fully-tiled, luxury bathroom with bathtub & shower
- Separate laundry room with dryer
- Air-conditioning, intercom, 24HR Concierge

- Enjoy amazing facilities including gym, pool, spa, sauna, games room and squash courts

The above information provided has been furnished to us by the vendor/s. We have not verified whether or not that information is accurate and do not have any belief in one way or the other in its accuracy. We do not accept any responsibility to any person for its accuracy and do no more than pass it on. All interested parties should make and rely upon their own inquiries in order to determine whether or not this information is in fact accurate.