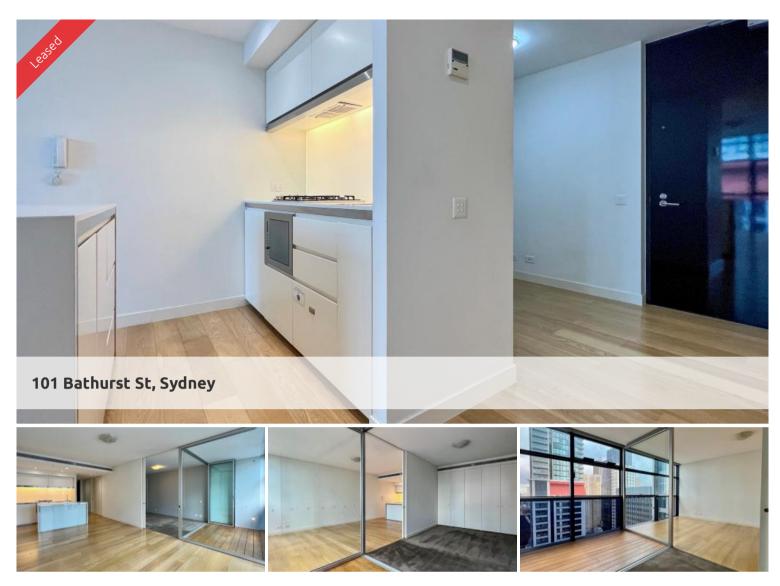

## Spacious East Facing Lumiere Residence

Stunning light filled, east facing one bedroom unfurnished apartment available in the sought after Lumiere Residence.

The apartment features:

- Roughly 65sqm, with study nook and internal loggia
- Timber flooring throughout, carpeted in the bedroom with built-in robe
- Bathroom facilities with internal laundry

- Modern kitchen with bar fridge, drawer dishwasher, gas cooking top, and convection microwave / oven

- Ducted air-conditioning
- 24hrs concierge and security
- Option for parking space at additional \$60 per week

Full access to Club Lumiere facilities including a spectacular indoor to outdoor 50 metre swimming pool, sauna, spa, steam room, gym separate weights and cardio room, function room and 2 cinemas.

The above information provided has been furnished to us by the vendor/s. We have not verified whether or not that information is accurate and do not have any belief in one way or the other in its accuracy. We do not accept any responsibility to any person for its accuracy and do no more than pass it on. All interested parties should make and rely upon their own inquiries in order to determine whether or not this information is in fact accurate.