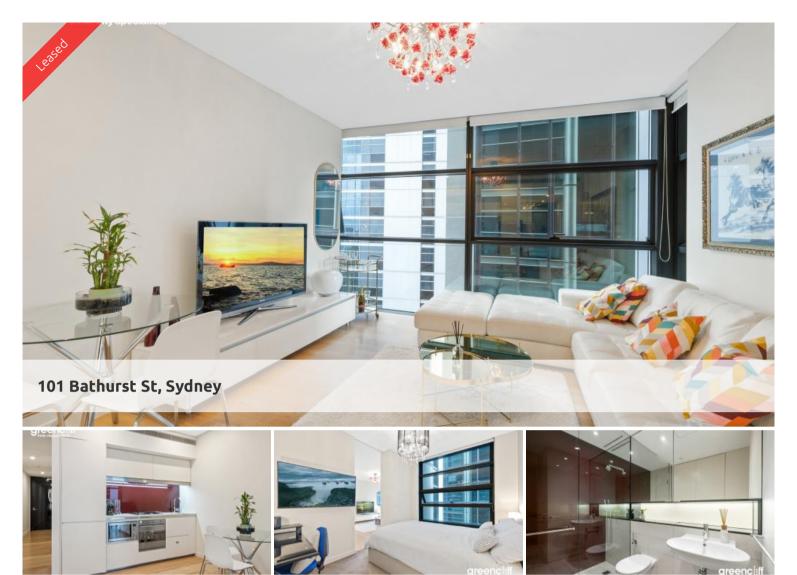

## Lumiere Residence - Executive Furnished 1 Bedroom

West facing one bedroom fully furnished apartment available in the sought after Lumiere building.

The apartment features:

- Timber flooring through out living areas/carpet to bedroom
- Roughly 60sqm with built in robe
- Modern kitchen & bathroom facilities
- Internal laundry and extra storage space
- Ducted air conditioning
- Full access to Club Lumiere and building facilities

Facilities include access to spectacular indoor/outdoor 50 & 20 metre pool, sauna, spa, gym, function room & 2 cinemas.