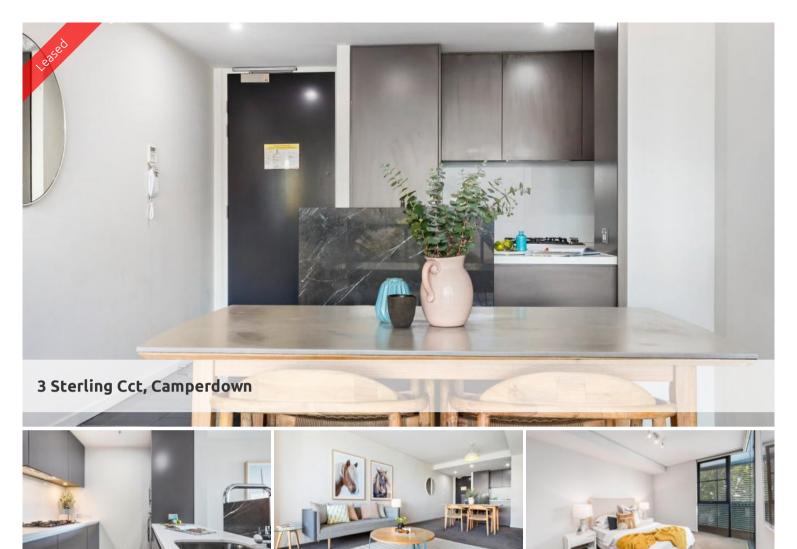

## GREAT LOCATION! ONE BEDROOM APARTMENT WITH PARKING

Stunning one bedroom apartment available on level 2 of the sought after TRIO complex. Open the bi fold doors between the living room and the loggia to create an extended living and entertainment area.

Features of this apartment include:

- Ultra modern kitchen with gas cook top, dishwasher and microwave
- Spacious living area flowing to generous timber decked loggia
- Internal laundry with a clothes dryer
- Sleek bathroom with separate bath and shower
- Spacious bedroom with built-in robes, tranquil leafy outlook
- Superb finishes throughout, reverse cycle air conditioning
- Security building with lift, storage and car space