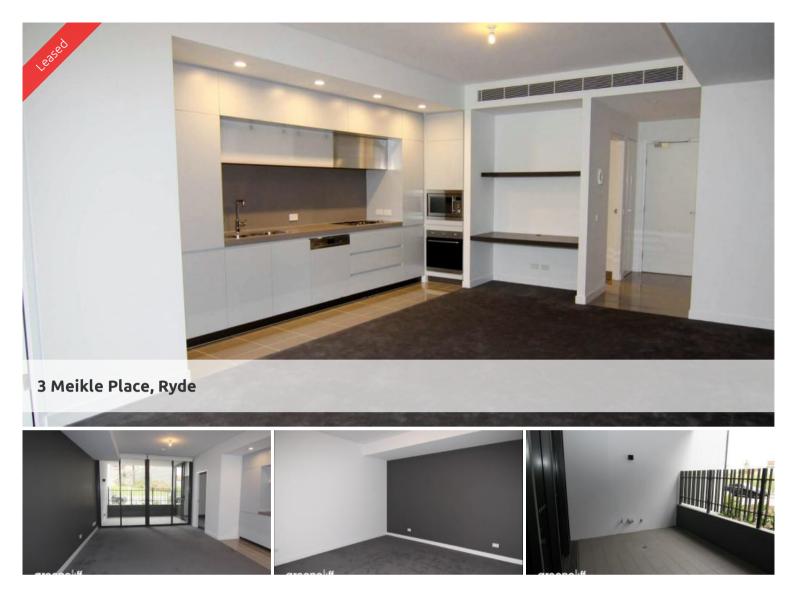

## NORTH ASPECT ONE BED ROOM APARTMENT WITH PARKING

Situated on Morrison Road side of Putney Hill development, Conopy is elevated North-facing location is a peaceful sanctuary you would feel proud to call home.

This stunning developments features include:

- Large combined lounge and dining room leading out to tiled terrace
- Smeg gas kitchen appliances including dishwasher and microwave
- Double sized bedroom with generous built in wardrobe
- Reversed cycle air-conditioning throughout
- Chic bathroom fittings/fixtures
- NBN and Foxtel ready
- Security Intercom System
- Secured parking/bonus of additional basement storage

Only minutes to transportation, Top Ryde Shopping Centre, 13km into Sydney CBD, 400m from Ryde Aquatic Leisure Centre and Putney Village also within walking distance makes this apartment a must to inspect.