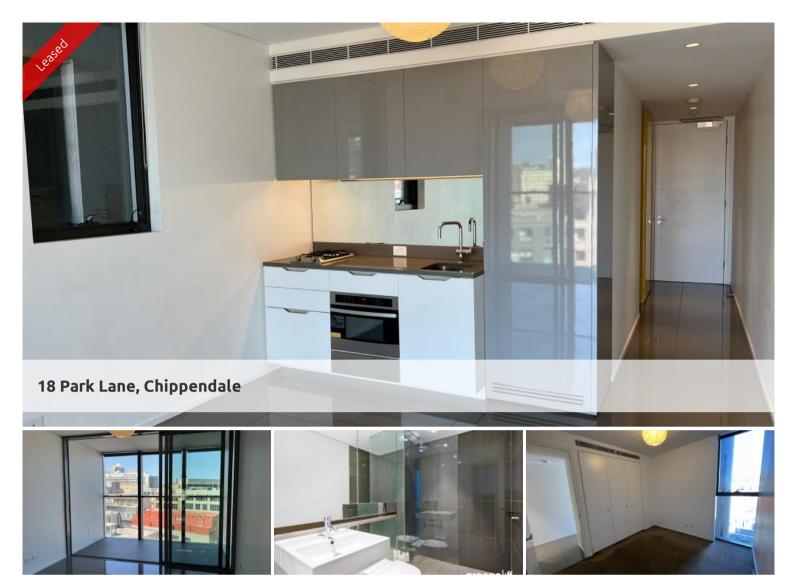

## MODERN ONE BEDROOM IN CENTRAL PARK

Please meet at our office at 5 Carlton Street, Chippendale a few minutes before to register and inspect.

"The Mark is the future of vibrant inner city living and a shining example of all that advanced technologies and bold imaginations can contribute to modern and sustainable living"

Located at Central Park Chippendale, The Mark has direct access to a fully equipped gymnasium, an elevated outdoor pool and on your doorstep is an expansive tree lined park named Chippendale Green. Fashionable retail outlets, a Woolworths supermarket and various cafes and eateries such as Din Tai Fung available to your heart's content.

Moments to Central station, buses and surrounding Universities makes living at Central Park the ultimate in downtown living.

The Mark is the ultimate lifestyle precinct.

The apartments boast intelligent and lifestyle-savvy interiors, features

- Ducted air conditioning
- Loggia for indoor/outdoor living
- Fridge and washer/drver included

Price Level 8 | DEPOSIT TAKEN - INSPECTION CANCELED

Property Rental

Property 6203