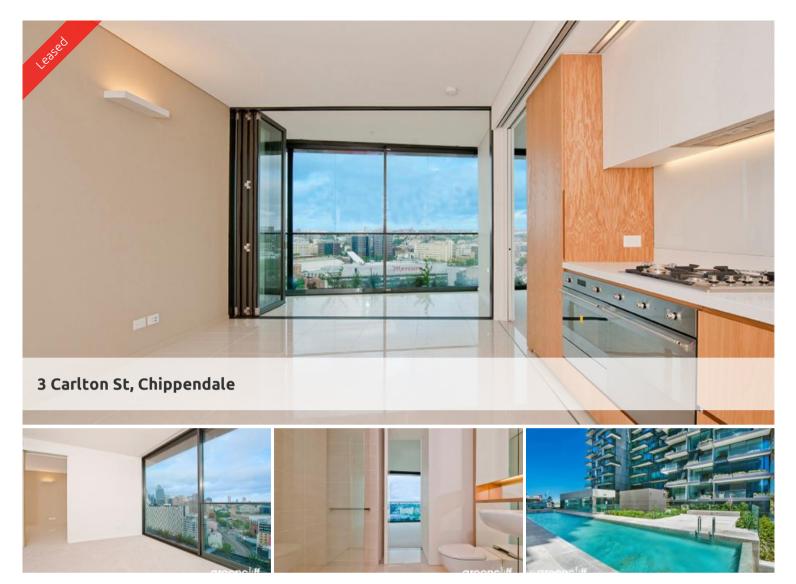

## HIGH LEVEL FURNISHED TWO BEDS IN CENTRAL PARK

Please meet at our office at 5 Carlton St, Chippendale a few minutes before to register and inspect.

One Central Park is inner city living at its best!

Enjoy the convenience of shopping, entertainment, dining and transport right at your doorstep. Built around a beautiful park and draped in a living vertical garden, One Central Park is the perfect combination of luxury meeting nature.

Rich in amenities, this Central Park features:

- New luxury apartments with stainless steel appliances
- Timber floor
- Security building with 24 hour concierge
- Fitness centre with pool, gymnasium & spa
- 6 star green rated development
- 5 level shopping centre with Woolworths
- City, district or park views from all apartments
- Fridge and washer/dryer included
- More than 30,000sqm of surrounding park and public space.