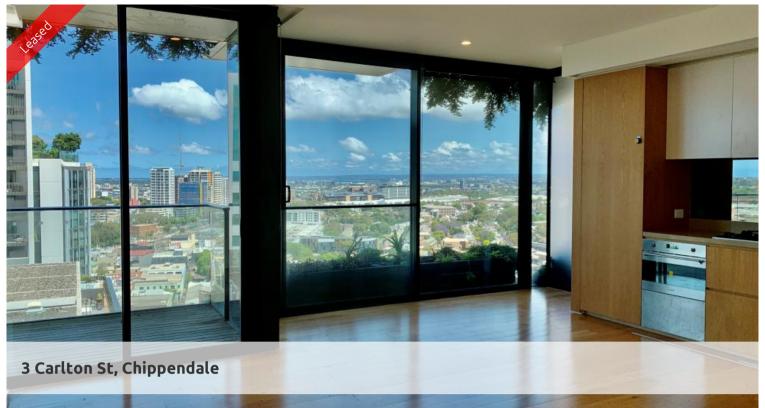

## MODERN ONE BEDROOM IN CENTRAL PARK

Please meet at our office at 5 Carlton St, Chippendale a few minutes before to register and inspect.

One Central Park is inner city living at its best!

Enjoy the convenience of shopping, entertainment, dining and transport right at your doorstep. Built around a beautiful park and draped in a living vertical garden, One Central Park is the perfect combination of luxury meeting nature.

Rich in amenities, this Central Park features:

- New luxury apartments with stainless steel appliances
- Timber floor
- Security building with 24 hour concierge
- Fitness centre with pool, gymnasium & spa
- 6 star green rated development
- 5 level shopping centre with Woolworths
- City, district or park views from all apartments
- Fridge and washer/dryer included
- More than 30,000sqm of surrounding park and public space.