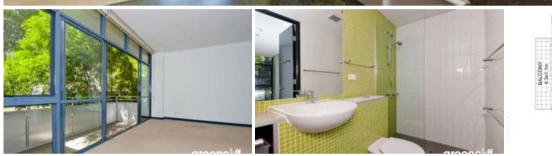

- Galley style kitchen with gas cook top, dishwasher and pull-out pantry
- Combined open plan living area with near new carpet, light and airy throughout
- Ensuite bathroom and internal laundry including clothes dryer
- Separate extra large bedroom with built -in wardrobes
- Moments from shops, cafes, transport, Sydney University and RPAH