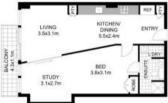

- Galley style kitchen with gas cook top, dishwasher and pull-out pantry
- Combined open plan living area with near new carpet, light and airy throughout
- Ensuite bathroom and internal laundry including clothes dryer
- Separate extra large bedroom with built -in wardrobes
- Moments from shops, cafes, transport, Sydney University and RPAH