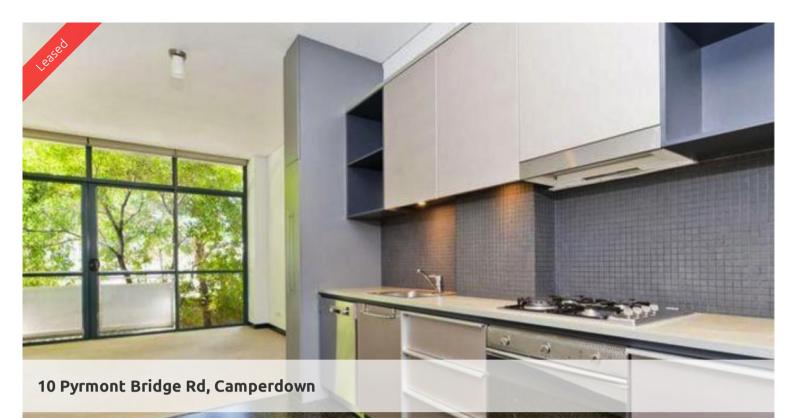

## STYLISH ONE BEDROOM APARTMENT IN THE CITY QUARTER COMPLEX

Bright and airy one bedroom apartment situated in the popular "Etage" building within the sought after City Quarter complex.

Features include:

- Galley style kitchen with gas cook top, dishwasher and pull-out pantry
- Combined open plan living area with near new carpet, light and airy throughout
- Ensuite bathroom and internal laundry including clothes dryer
- Separate extra large bedroom with built -in wardrobes
- Moments from shops, cafes, transport, Sydney University and RPAH