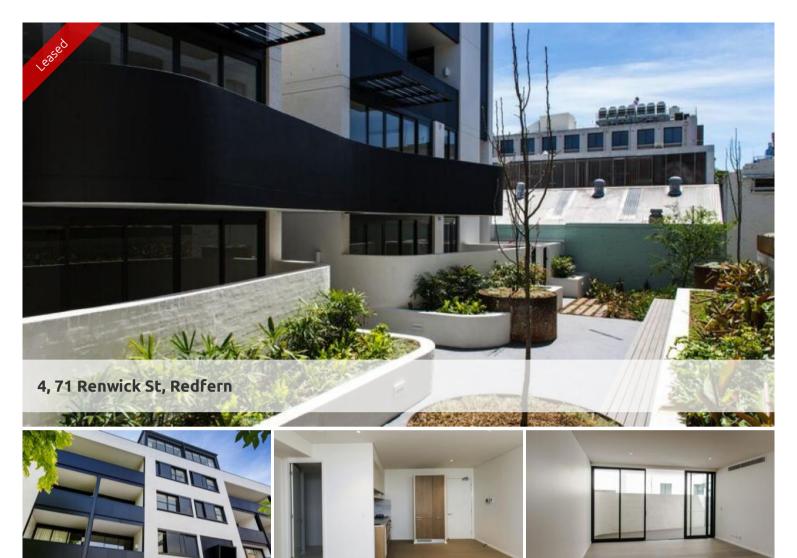

## **RENWICK APARTMENTS**

Boutique development Located in the heart of Redfern, Renwick Apartments is near new and has all modern features for a busy professional.

This garden apartment is bright and spacious with all the latest fittings.

- Open plan living with engineered timber flooring
- Spacious and sunny terrace
- Generous bedroom, built in robes
- Designer bathroom w/ marble + timber finishes
- Gas kitchen w/ marble benches + splashback
- Dishwasher, pantry + concealed fridge space
- Ducted air conditioning, int laundry w/ dryer
- Secure complex with lift + internal courtyard
- Walk to Redfern Station, CBD + Carriage Works