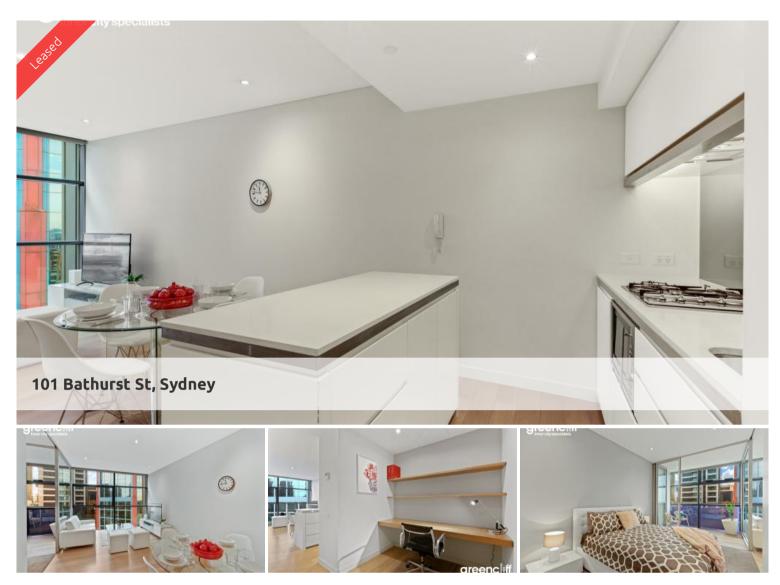

## Fabulous Unfurnished City Pad

Extraordinary Lumiere Residences, Sydney's mid-town becomes a vibrant living quarter through creation of Regent Place, Australia's first vertical village.

The 56- level residential tower with 456 light-filled homes is an extraordinary reinvention of high-rise living.

This apartment features:

- Spacious combined lounge and dining area, views over the city
- Open plan kitchen with European gas cooking top, dishwasher, microwave/oven, stone benchtop
- Double sized bedroom with built-in wardrobe and a sunroom/loggia
- Floor to ceiling windows
- Internal laundry with washer & dryer
- Generous study area
- Air conditioned, intercom system

\* parking available at additional fee

\* photos are indicatives

🛏 1 🔊 1

| Ргісе      | Level 19   \$800 PW - |
|------------|-----------------------|
|            | DEPOSIT TAKEN         |
| Property   | Rental                |
| Туре       | Render                |
| Property   | 6193                  |
| ID         | 0195                  |
| Floor Area | 65 m2                 |