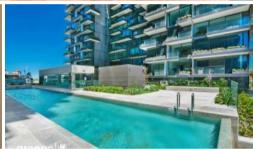

Rich in amenities, this Central Park features:

- New luxury apartments with stainless steel appliances
- Timber floor
- Security building with 24 hour concierge
- Fitness centre with pool, gymnasium & spa
- 6 star green rated development
- 5 level shopping centre with Woolworths
- City views from the apartment
- Fridge and washer/dryer included
- More than 30,000sqm of surrounding park and public space.