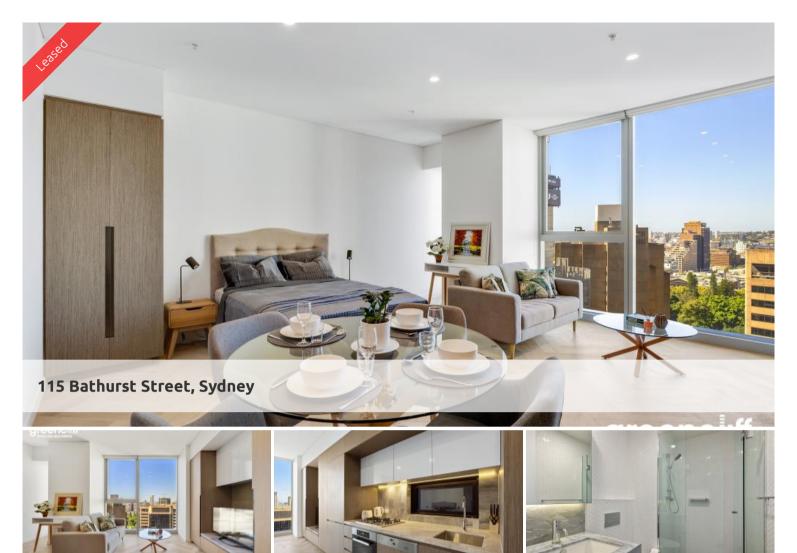

## Near new fabulously furnished city pad - Greenland

Welcome to Greenland residences conveniently based in Town Hall. Sydney's newest and one of the highest residential address

Designed by award-winning architects BVN and Woods Bagot, an all-inclusive luxury living at its best.

## Featuring

• Wider marble kitchen bench

• Gas cooking with world's famous German designed Miele appliances/a huge 458lts fridge for the cooking enthusiasts

- Fisher & Paykel washer/dryer to minimise space within the apartment
- Timber flooring throughout makes cleaning a bliss
- Contemporary furniture package and fittings for the most esteemed residences