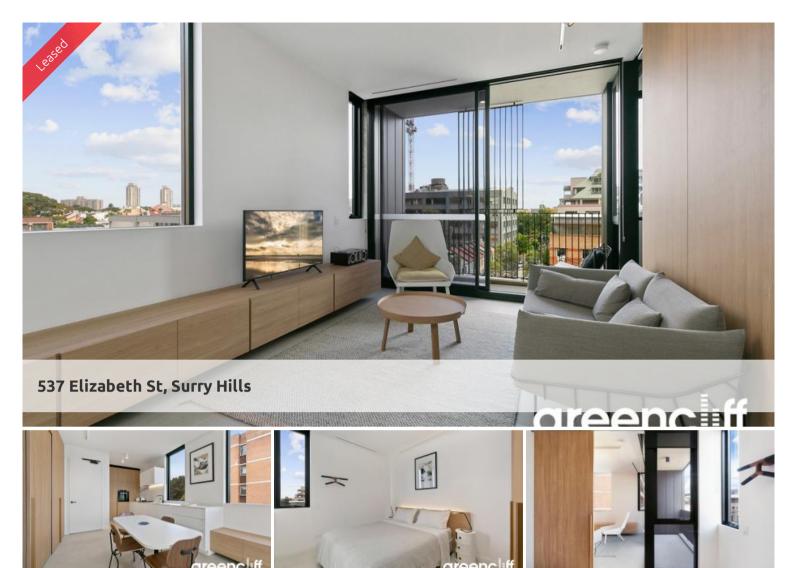

## FURNISHED DESIGNER ONE BEDROOM + STUDY APARTMENT (DEPOSIT TAKEN)

Stylish and sophisticated apartment in the heart of Surry Hills. One - two bedroom the second room has a built in desk and single bed folded neatly into a cupboard that can pulled down when you have guests.

- \* Open plan plan living, dining and kitchen with good light and district views.
- \* Designer kitchen with integrated dishwasher and fridge with gas cooking.
- \* Balcony with district views.
- \* Good size bedroom with built in robes.
- \* Study/guest room.
- \* Beautiful bathroom with rain shower.
- \* Storage cage.
- \* Roof top terrace with BBQ

The apartment is beautifully furnished with designer furniture, neutral, edgy yet simple. Located in the heart of Surry Hills with a huge choice of restaurants and bars to choose from and only minutes to central station.