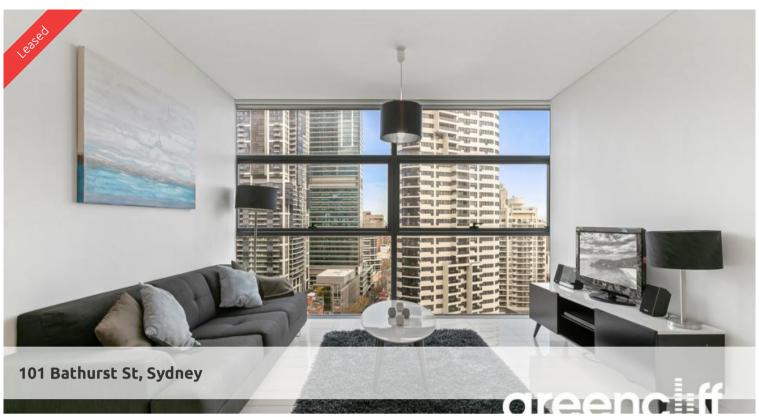

## Fantastic 1 Bedroom Furnished Suite at Lumiere

Fully furnished interior completed by a professional interior designer, tiled flooring throughout, state of the art modern kitchen facilities with dishwasher, grand bathroom, floor to ceiling glass windows, internal laundry with washer/dryer, and unlimited access to Club Lumiere facilities.

24-hour concierge reception
56 level residential tower
Colour audiovisual intercom
Dedicated internal laundry space
Dramatic three-storey glass atrium lobby
First class spacious & well equipped gym
Five high-speed 'intelligent' elevators
Full height doors & tinted windows
Fulltime monitored security building