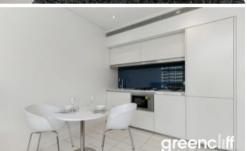

## Fantastic 1 Bedroom Furnished Suite at Lumiere

Fully furnished interior completed by a professional interior designer, tiled flooring throughout, state of the art modern kitchen facilities with dishwasher, grand bathroom, floor to ceiling glass windows, internal laundry with washer/dryer, and unlimited access to Club Lumiere facilities.