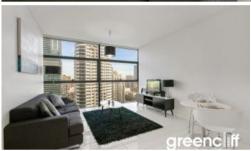

## Fantastic 1 Bedroom Furnished Suite at Lumiere

Fully furnished interior completed by a professional interior designer, tiled flooring throughout, state of the art modern kitchen facilities with dishwasher, grand bathroom, floor to ceiling glass windows, internal laundry with washer/dryer, and unlimited access to Club Lumiere facilities.