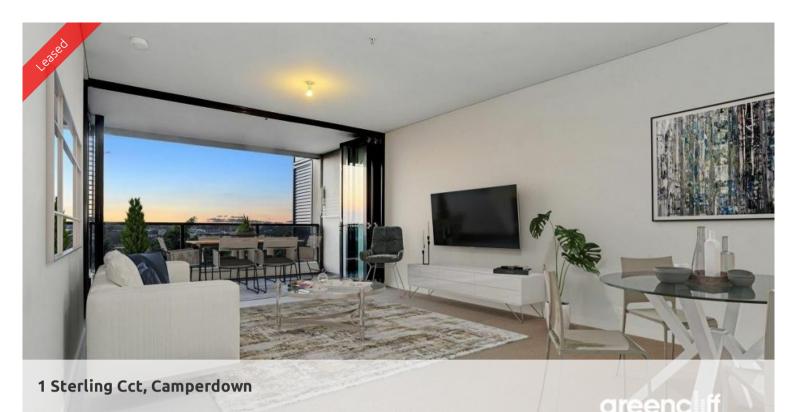

## Spacious and Modern One bedroom Apartment

Sunny and spacious West facing one bedroom apartment located on the 12th floor of the South building of sought after "Trio". Features include:

- Ultra modern kitchen with Smeg stainless steel appliances, microwave, dishwasher included
- Spacious living area superbly flowing to generous loggia
- Internal laundry facilities with Dryer
- Sleek bathroom with separate bath and shower
- Spacious bedroom with built-in robes and lovely outlook
- Superb finishes throughout newly painted walls, reverse cycle air conditioning
- Natural flow of indoor/outdoor living, ideal for alfresco entertaining
- Generous loggia with expansive district views from level 12
- Security building with car space