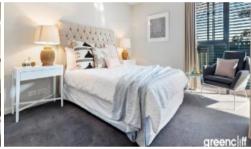

## Spacious and Modern One bedroom Apartment

Sunny and spacious West facing one bedroom apartment located on the 12th floor of the South building of sought after "Trio". Features include:

- Ultra modern kitchen with Smeg stainless steel appliances, microwave, dishwasher included
- Spacious living area superbly flowing to generous loggia
- Internal laundry facilities with Dryer
- Sleek bathroom with separate bath and shower
- Spacious bedroom with built-in robes and lovely outlook
- Superb finishes throughout newly painted walls, reverse cycle air conditioning
- Natural flow of indoor/outdoor living, ideal for alfresco entertaining
- Generous loggia with expansive district views from level 12
- Security building with car space