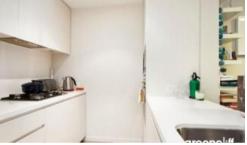

## Spacious and Modern One bedroom Apartment

Sunny and spacious West facing one bedroom apartment located on the 12th floor of the South building of sought after "Trio". Features include:

- Ultra modern kitchen with Smeg stainless steel appliances, microwave, dishwasher included
- Spacious living area superbly flowing to generous loggia
- Internal laundry facilities with Dryer
- Sleek bathroom with separate bath and shower
- Spacious bedroom with built-in robes and lovely outlook
- Superb finishes throughout newly painted walls, reverse cycle air conditioning
- Natural flow of indoor/outdoor living, ideal for alfresco entertaining
- Generous loggia with expansive district views from level 12
- Security building with car space