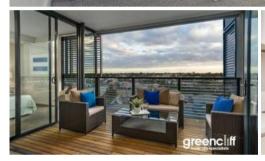

## Spacious and Modern One bedroom Apartment

Sunny and spacious West facing one bedroom apartment located on the 12th floor of the South building of sought after "Trio". Features include:

- Ultra modern kitchen with Smeg stainless steel appliances, microwave, dishwasher included
- Spacious living area superbly flowing to generous loggia
- Internal laundry facilities with Dryer
- Sleek bathroom with separate bath and shower
- Spacious bedroom with built-in robes and lovely outlook
- Superb finishes throughout newly painted walls, reverse cycle air conditioning
- Natural flow of indoor/outdoor living, ideal for alfresco entertaining
- Generous loggia with expansive district views from level 12
- Security building with car space