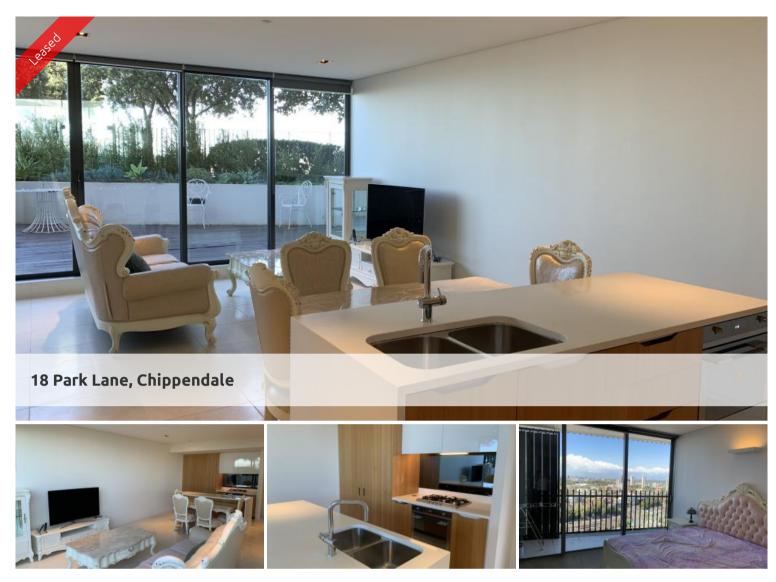

## MODERN FURNISHED TWO BEDROOM APARTMENT IN CENTRAL PARK

Located at Central Park Chippendale, The Mark has direct access to a fully equipped gymnasium, an elevated outdoor pool and on your doorstep is an expansive tree lined park named Chippendale Green. Fashionable retail outlets, a Woolworths supermarket and various cafes and eateries such as Din Tai Fung available to your heart's content.

Moments to Central station, buses and surrounding Universities makes living at Central Park the ultimate in downtown living.

The Mark is the ultimate lifestyle precinct.

The apartments boast intelligent and lifestyle-savvy interiors, features

- Ducted air conditioning
- Loggia for indoor/outdoor living

🔚 2 🔊 2 屏 1

Price Level 24 | DEPOSIT TAKEN -INSPECTION CANCELED Property Rental Type

Property 6151