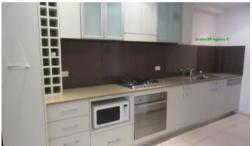

### You will love the:

- Spacious combined lounge and dining area
- Modern kitchen featuring SMEG stainless steel appliances, gas cooking, fridge and plenty of cupboard space
- Double sized bedroom with built in wardrobe
- Separate study/guest bedroom
- Huge bathroom with separate shower and bath
- Undercover balcony with gas bayonet
- Two secure car spaces