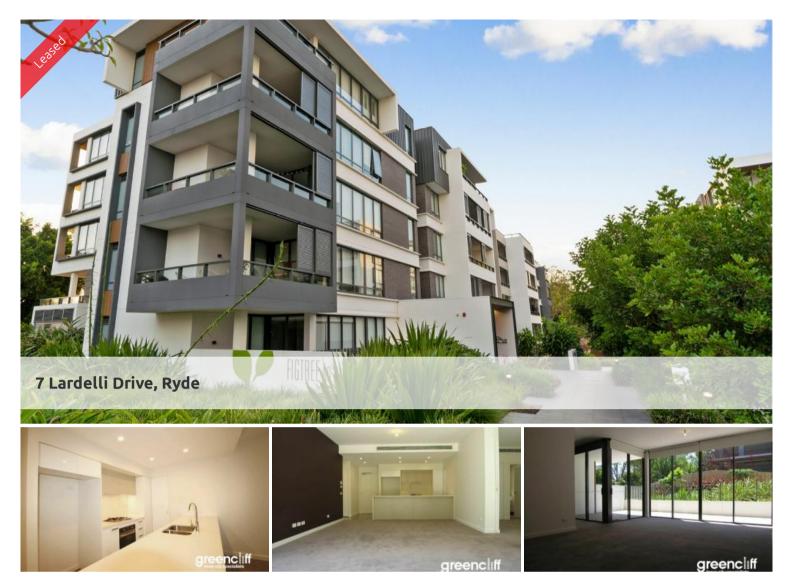

## Well appointment 2 bedroom with Terrace balcony

Boasting the very best in style, sophistication and quality within Figtree Apartments, this stunning ground floor 2 bedroom apartment has everything you're looking for in a new place to call home

The apartment features:

- High ceilings throughout
- Large North facing terrace
- Open plan lounge and dining area
- Designer kitchen with gas cooking, dishwasher, microwave and plenty of storage
- Double sized bedrooms with built in wardrobes, main with ensuite bathroom
- Chic bathroom with separate bath and shower
- Reverse cycle ducted air conditioning
- Internal laundry with dryer
- NBN and Foxtel ready
- Car space with storage
- Lift access