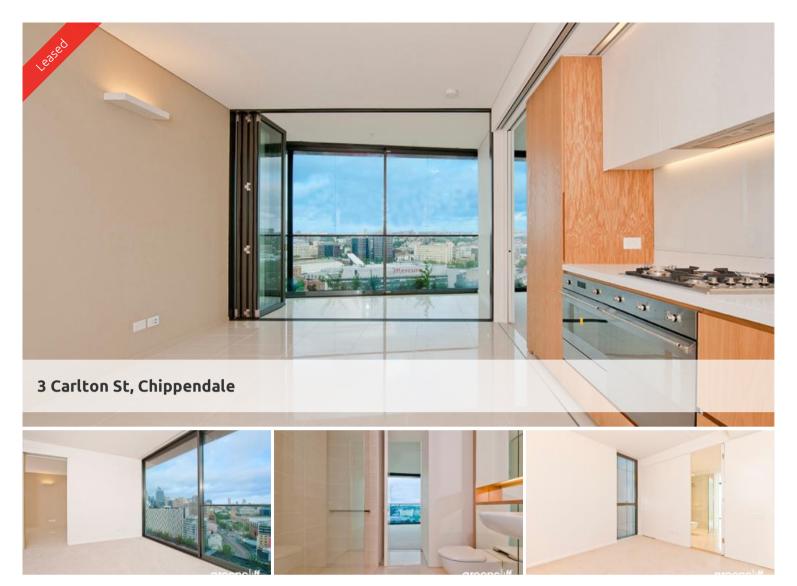

## TWO BED, ONE BATH IN ONE CENTRAL PARK

## Please meet at our office 5 Carlton Street, Chippendale a few minutes before to register and inspect.

One Central Park is inner city living at its best!

Enjoy the convenience of shopping, entertainment, dining and transport right at your doorstep. Built around a beautiful park and draped in a living vertical garden, One Central Park is the perfect combination of luxury meeting nature.

Rich in amenities, this Central Park features:

- Luxury apartments with stainless steel appliances
- Security building with 24 hour concierge
- Fitness centre with pool, gymnasium & spa
- 6 star green rated development
- 5 level shopping centre with Woolworths
- City views from apartment
- Fridge and washer/dryer included
- More than 30,000sqm of surrounding park and public space.