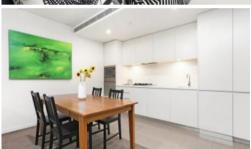

- Spacious living area flowing to generous timber decked loggia
- Ultra modern open plan kitchen with gas cook top, dishwasher and microwave
- Spacious bedroom with built-in wardrobe
- Reverse cycle air conditioning
- Sleek walk through bathroom with separate bath and shower
- Internal laundry
- Security building with lift and storage bin
- \*\* Car space available at an additional fee \*\*