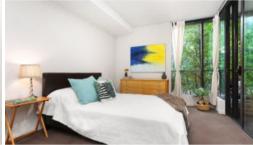

- Spacious living area flowing to generous timber decked loggia
- Ultra modern open plan kitchen with gas cook top, dishwasher and microwave
- Spacious bedroom with built-in wardrobe
- Reverse cycle air conditioning
- Sleek walk through bathroom with separate bath and shower
- Internal laundry
- Security building with lift and storage bin
- \*\* Car space available at an additional fee \*\*