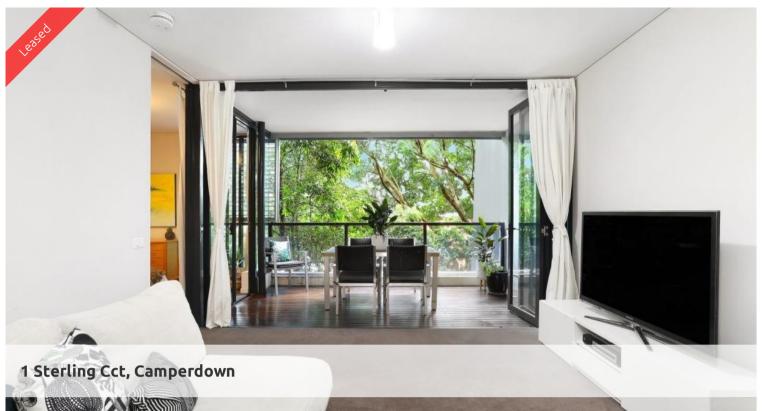

## FURNISHED ONE BEDROOM PLUS STUDY

Stunning West facing furnished one bedroom plus study apartment available in the sought after "Trio" building. Superb design, light and airy throughout. Desirable layout leading to an alfresco entertainment area. Features include:

- Spacious living area flowing to generous timber decked loggia
- Ultra modern open plan kitchen with gas cook top, dishwasher and microwave
- Spacious bedroom with built-in wardrobe
- Reverse cycle air conditioning
- Sleek walk through bathroom with separate bath and shower
- Internal laundry
- Security building with lift and storage bin
- \*\* Car space available at an additional fee \*\*

Being in The City Quarter Complex you will be able to enjoy the free, unlimited access to your choice of a 50 metre outdoor or 25m indoor pool and two gymnasiums. The complex also has 24 hour security, a Japanese restaurant and cafe.