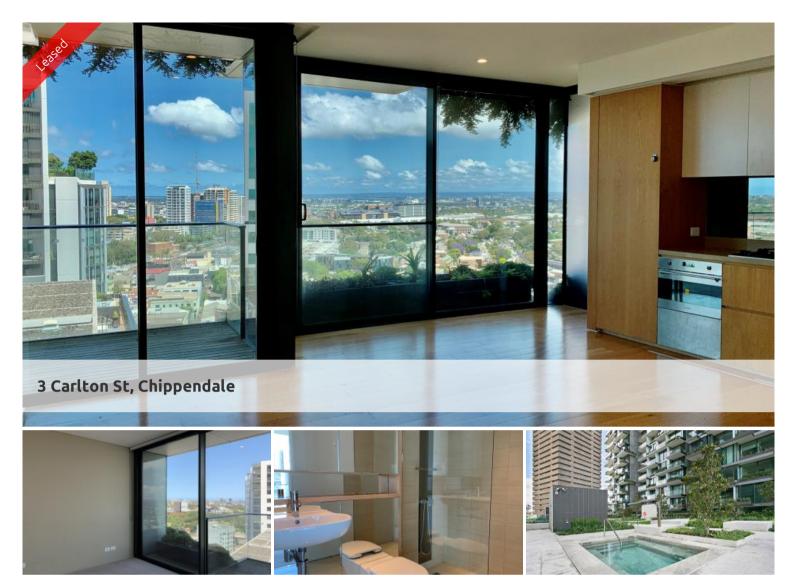

## SOUTH FACING HIGH LEVEL ONE BEDROOM

Please meet at our office at 5 Carlton St, Chippendale a few minutes before to register and inspect.

One Central Park is inner city living at its best!

Enjoy the convenience of shopping, entertainment, dining and transport right at your doorstep. Built around a beautiful park and draped in a living vertical garden, One Central Park is the perfect combination of luxury meeting nature.

Rich in amenities, this Central Park features:

- New luxury apartments with stainless steel appliances
- Timber floor
- Security building with 24 hour concierge
- Fitness centre with pool, gymnasium & spa
- 6 star green rated development
- 5 level shopping centre with Woolworths
- District views
- Fridge and washer/dryer included
- More than 30,000sqm of surrounding park and public space.