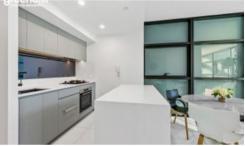

## Furnished North Facing City Pad

Located in the heart of Sydney's iconic Town Hall precinct, Lumiere at Regent Place is a residential village in the sky.

The apartment features

- Furnished with king sized bed and modern interior
- Tiled flooring throughout
- Roughly 55sqm with built in robe
- Brand new kitchen with European appliances
- Internal laundry & modern streamlined bathroom
- Ducted air conditioning & internal storage room & basement cage
- Secure parking for 1 car
- Full access to Club Lumiere and building facilities