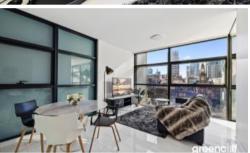

## Furnished North Facing City Pad

Located in the heart of Sydney's iconic Town Hall precinct, Lumiere at Regent Place is a residential village in the sky.

The apartment features

- Furnished with king sized bed and modern interior
- Tiled flooring throughout
- Roughly 55sqm with built in robe
- Brand new kitchen with European appliances
- Internal laundry & modern streamlined bathroom
- Ducted air conditioning & internal storage room & basement cage
- Secure parking for 1 car
- Full access to Club Lumiere and building facilities

Facilities include access to spectacular indoor/outdoor 50 & 20 metre pool, sauna, spa, gym, function room & 2 cinemas.

The above information provided has been furnished to us by the vendor/s. We have not verified whether or not that information is accurate and do not have any belief in one way or the other in its accuracy. We do not accept any responsibility to any person for its accuracy and do no more than pass it on. All interested parties should make and rely upon their own inquiries in order to determine whether or not this information is in fact accurate.