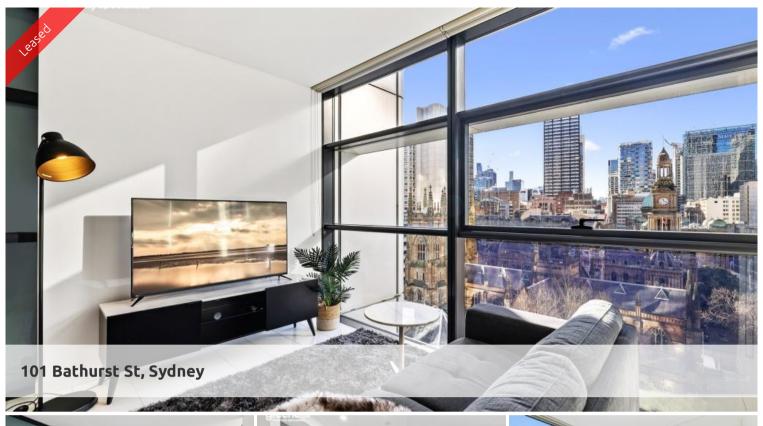

## Furnished North Facing City Pad

Located in the heart of Sydney's iconic Town Hall precinct, Lumiere at Regent Place is a residential village in the sky.

The apartment features

- Furnished with king sized bed and modern interior
- Tiled flooring throughout
- Roughly 55sqm with built in robe
- Brand new kitchen with European appliances
- Internal laundry & modern streamlined bathroom
- Ducted air conditioning & internal storage room & basement cage
- Secure parking for 1 car
- Full access to Club Lumiere and building facilities

Facilities include access to spectacular indoor/outdoor 50 & 20 metre pool, sauna, spa, gym, function room & 2 cinemas.

The above information provided has been furnished to us by the vendor/s. We have not verified whether or not that information is accurate and do not have any belief in one way or the other in its accuracy. We do not accept any responsibility to any person for its accuracy and do no more than pass it on. All interested parties should make and rely upon their own inquiries in order to determine whether or not this information is in fact accurate.