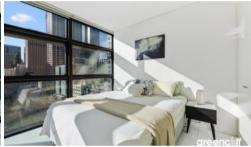

## Furnished North Facing City Pad

Located in the heart of Sydney's iconic Town Hall precinct, Lumiere at Regent Place is a residential village in the sky.

The apartment features

- Furnished with king sized bed and modern interior
- Tiled flooring throughout
- Roughly 55sqm with built in robe
- Brand new kitchen with European appliances
- Internal laundry & modern streamlined bathroom
- Ducted air conditioning & internal storage room & basement cage
- Secure parking for 1 car
- Full access to Club Lumiere and building facilities