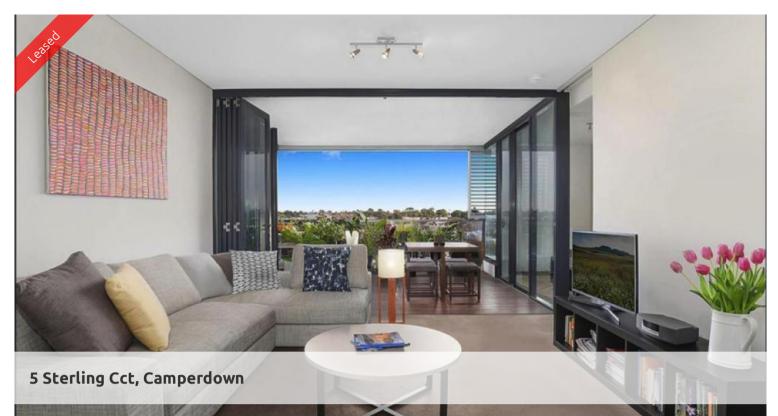

## TRIO - ONE BEDROOM APARTMENT AVAILABLE WITH PARKING

Sunny and spacious west facing one bedroom apartment located on the eighth floor of the North building of sought after "Trio".

### Features include:

- Open plan gas kitchen with Smeg stainless steel appliances
- Spacious living area superbly flowing to generous loggia
- Separate study nook, internal laundry facilities
- Sleek bathroom with separate bath and shower
- Spacious bedroom with built-in robes and lovely outlook
- Superb finishes throughout, reverse cycle air conditioning
- Natural flow of indoor/outdoor living, ideal for alfresco entertaining
- Security building with car space and storage