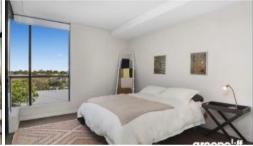

### Features include:

- Open plan gas kitchen with Smeg stainless steel appliances
- Spacious living area superbly flowing to generous loggia
- Separate study nook, internal laundry facilities
- Sleek bathroom with separate bath and shower
- Spacious bedroom with built-in robes and lovely outlook
- Superb finishes throughout, reverse cycle air conditioning
- Natural flow of indoor/outdoor living, ideal for alfresco entertaining
- Security building with car space and storage