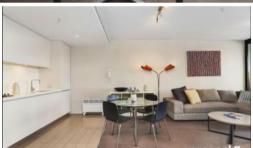

### Features include:

- Open plan gas kitchen with Smeg stainless steel appliances
- Spacious living area superbly flowing to generous loggia
- Separate study nook, internal laundry facilities
- Sleek bathroom with separate bath and shower
- Spacious bedroom with built-in robes and lovely outlook
- Superb finishes throughout, reverse cycle air conditioning
- Natural flow of indoor/outdoor living, ideal for alfresco entertaining
- Security building with car space and storage