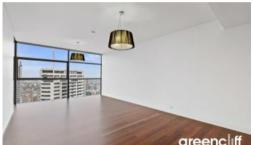

## Views to Botany Bay and beyond

Step into this grand 2 bedroom unfurnished Lumiere apartment, displaying panoramic views across Sydney

The Property Features:

- Freshly painted and repolished floor boards throughout
- Large combined lounge & dining areas
- Gourmet kitchen with fridge, oven, microwave, dishwasher, and gas cooking
- Double sized large main bedroom with en suite
- Study Room or guest bedroom
- internal laundry with washer and dryer
- Secure parking space