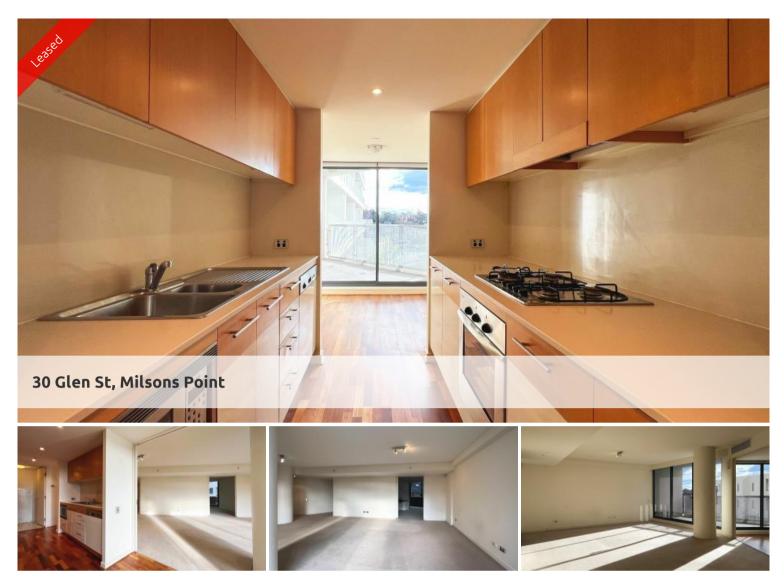

## Colonnades - Overlooking Lavender Bay

Live a life of luxury and convenience just a short stroll from shops, restaurants, cafes and Milsons Point railway station.

Spacious open plan layout flows seamlessly into the balcony overlooking Lavender Bay.

Features :-

- 24hr concierge, indoor heated pool, spa and gymnasium
- Contemporary kitchen with gas stove, dishwasher and abundance of cupboards
- Enormous bedrooms with built-ins, master with ensuite
- 3rd bedroom set up as a private study room
- Secure parking for 1 car space