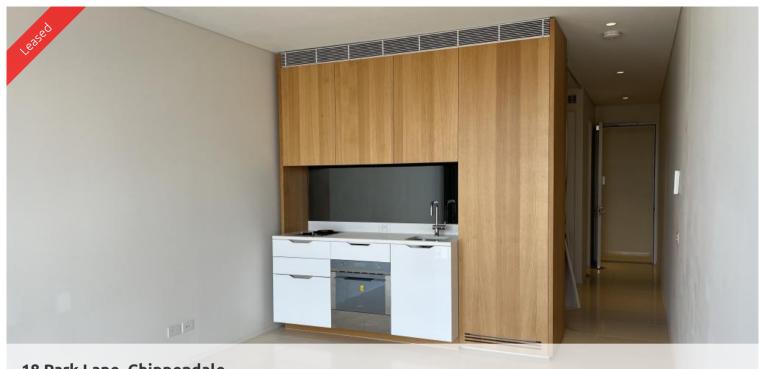

- Fully furnished apartment
- Ducted air conditioning
- Loggia for indoor/outdoor living
- Fridge and washer/dryer included
- European kitchen appliances/stone bench tops
- The latest bathroom fittings and design
- Security intercom system
- OPTION TO ADD PARKING SPACE FOR EXTRA \$50 Per Week