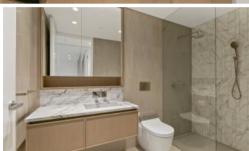

- $\mbox{*}$  Spacious open plan living and dining area opening up on to the loggia with views of Hyde Park & the City.
- \* Designer kitchen with marble benchtop, Gaggenau appliances, integrated dishwasher & fridge and gas cooking.
- \* Create inside outside living with the large loggia which is perfect for entertaining or relaxing.
- \* Separate study room with lots of storage
- \* Huge main bedroom with built in robes and stunning ensuite.
- \* Stunning bathroom with rain shower and duravit toilet.
- \* Reverse cycle air conditioning.