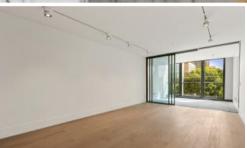

- $\mbox{*}$  Spacious open plan living and dining area opening up on to the loggia with views of Hyde Park & the City.
- \* Designer kitchen with marble benchtop, Gaggenau appliances, integrated dishwasher & fridge and gas cooking.
- \* Create inside outside living with the large loggia which is perfect for entertaining or relaxing.
- \* Separate study room with lots of storage
- \* Huge main bedroom with built in robes and stunning ensuite.
- \* Stunning bathroom with rain shower and duravit toilet.
- \* Reverse cycle air conditioning.