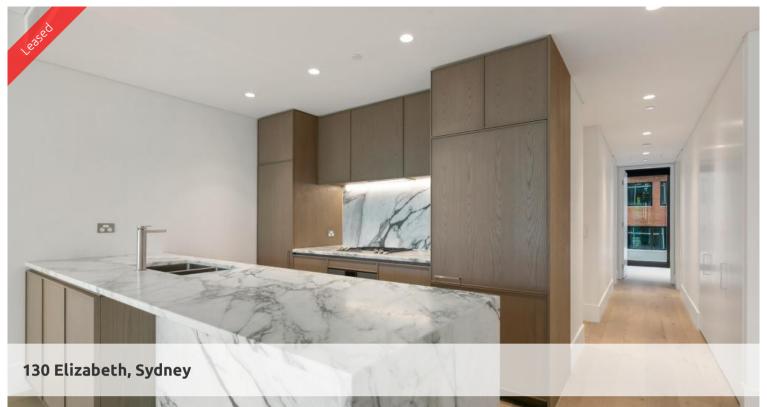

## **GLAMOROUS AND LUXURIOUS**

130 Hyde Park is a luxurious high rise building in the heart of the City. With grand foyer and concierge services.

This two bedroom plus study looking north with views of the City and Hyde Park is spacious with high ceilings and floor to ceiling glass.

- $\mbox{*}$  Spacious open plan living and dining area opening up on to the loggia with views of Hyde Park & the City.
- \* Designer kitchen with marble benchtop, Gaggenau appliances, integrated dishwasher & fridge and gas cooking.
- \* Create inside outside living with the large loggia which is perfect for entertaining or relaxing.
- \* Separate study room with lots of storage
- \* Huge main bedroom with built in robes and stunning ensuite.
- \* Stunning bathroom with rain shower and duravit toilet.
- \* Reverse cycle air conditioning.